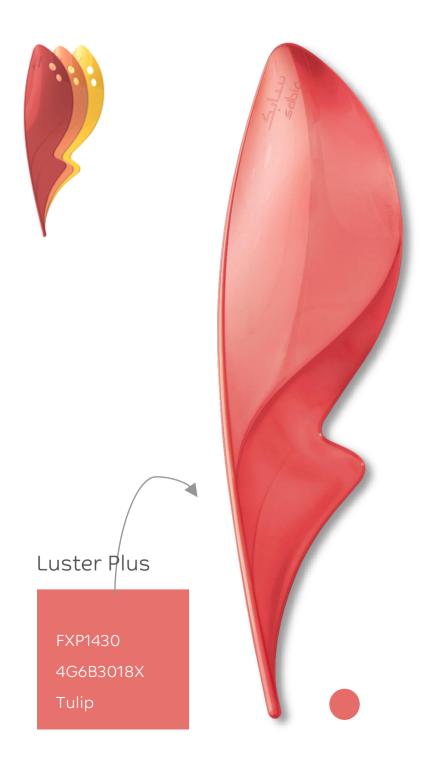

#### Luster Plus

The Luster Plus series leverages new technologies to produce enhanced pearlescent delicateness and luminosity that is more vivid and resplendent than before. The play of light and shadow shifts and varies with surface curvature and material thickness.

| <ul><li>Grade</li></ul>                   | EXL Copolymer<br>FXP1430: Excellent impact resistance                                                  |
|-------------------------------------------|--------------------------------------------------------------------------------------------------------|
| <ul> <li>Potential Application</li> </ul> | Housing of consumer electronics products Cosmetic packaging Automotive interior decoration trims, etc. |
| <ul> <li>Coloring Space</li> </ul>        | Wide coloring space<br>Better pearly effect and higher reflection in translucent base                  |
| <ul> <li>Welding Line / Flow M</li> </ul> | ark Sensitivity Mid - high                                                                             |