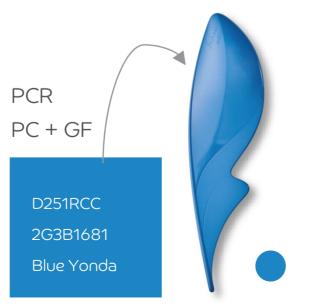

#### PCR High Modulus PC

Compound based on PCR polycarbonate resins which are flame retardant and contain glass fiber.

#### PCR High Modulus PC

Compound based on PCR polycarbonate resins which are flame retardant and contain glass fiber.

• **Grade** D251RCC: PC+20%GF, FR UL94 V0 0.6mm, ~40%PCR

D351RCC: PC+30%GF, FR UL94 V0 0.8mm, ~40%PC

• Potential Application Housing of home appliance and consumer electronics products, etc.

Coloring Space Wide coloring space, opaque