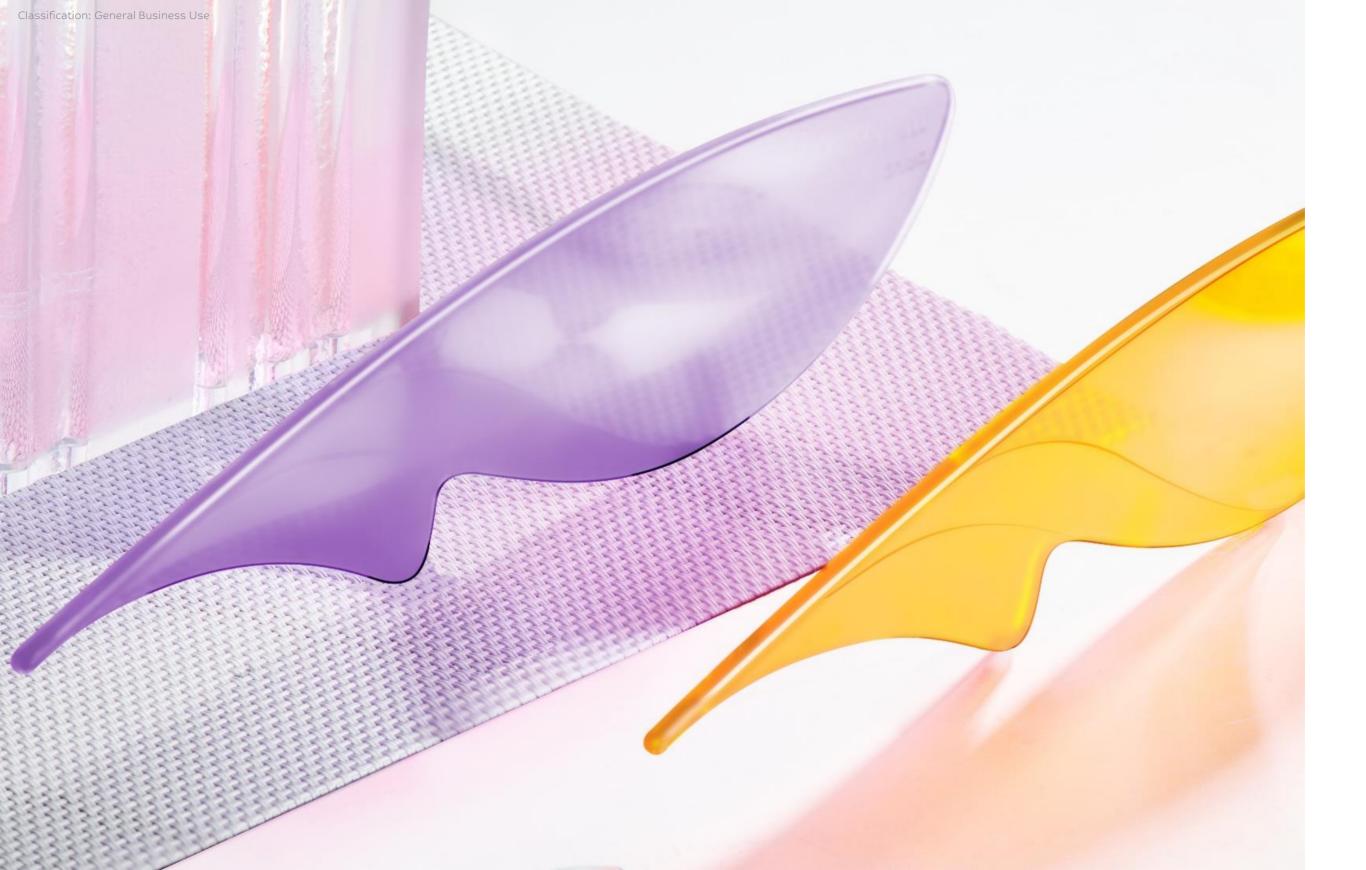

# SWEET NEON

Digital technology can help product design stand out on screens and in the real world. People use digital technology to simulate natural forms and create new forms of interactive art.

The fluorescent neon color palette is used to create energetic and colorful flow lines, injecting excitement into the design and connect with young people.

### SWEET NEON

#### Illuminate / Edge Glow

Transform invisible light to create a brilliant edge glow effect accenting design and simulating an interior light source.

#### Diffusion

Combine transparency, diffusion and eye-catching colors for both hidden and visible interior components.