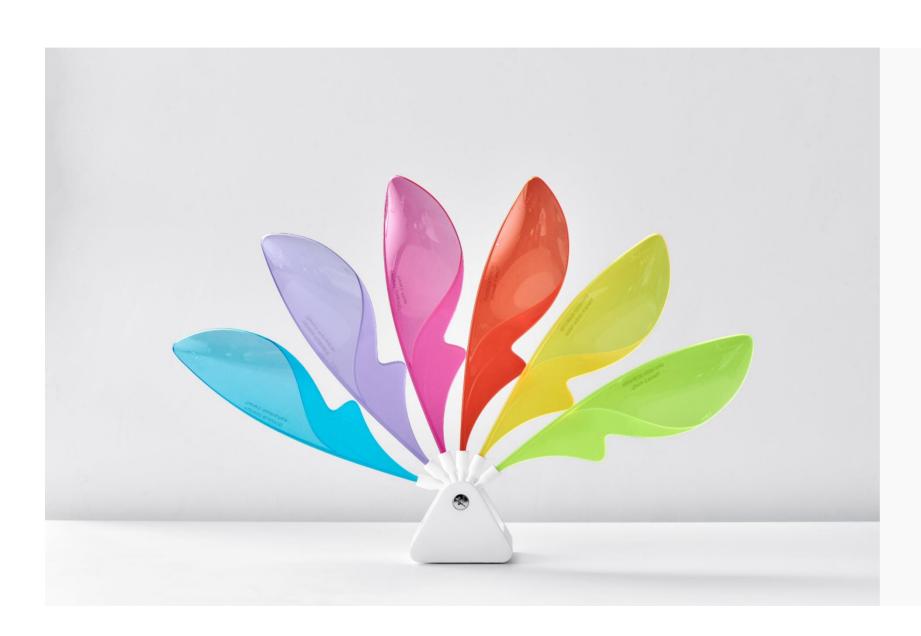

# SWEET NEON

Digital technology can help product design stand out on screens and in the real world. People use digital technology to simulate natural forms and create new forms of interactive art.

The fluorescent neon color palette is used to create energetic and colorful flow lines, injecting excitement into the design and connect with young people.

#### Illuminate / Edge Glow

Transform invisible light to create a brilliant edge glow effect accenting design and simulating an interior light source.