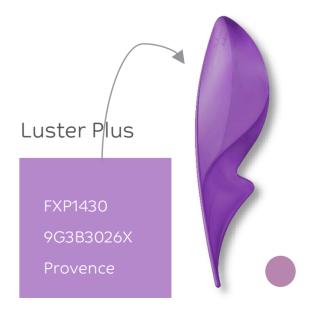

#### Luster Plus

The Luster Plus series leverages new technologies to produce enhanced pearlescent delicateness and luminosity that is more vivid and resplendent than before. The play of light and shadow shifts and varies with surface curvature and material thickness.

| <ul><li>Grade</li></ul>                   | EXL Copolymer<br>FXP1430: Excellent impact resistance                                                  |
|-------------------------------------------|--------------------------------------------------------------------------------------------------------|
| <ul> <li>Potential Application</li> </ul> | Housing of consumer electronics products Cosmetic packaging Automotive interior decoration trims, etc. |
| <ul> <li>Coloring Space</li> </ul>        | Wide coloring space<br>Better pearly effect and higher reflection in translucent base                  |
| <ul> <li>Welding Line / Flow M</li> </ul> | ark Sensitivity Mid - high                                                                             |