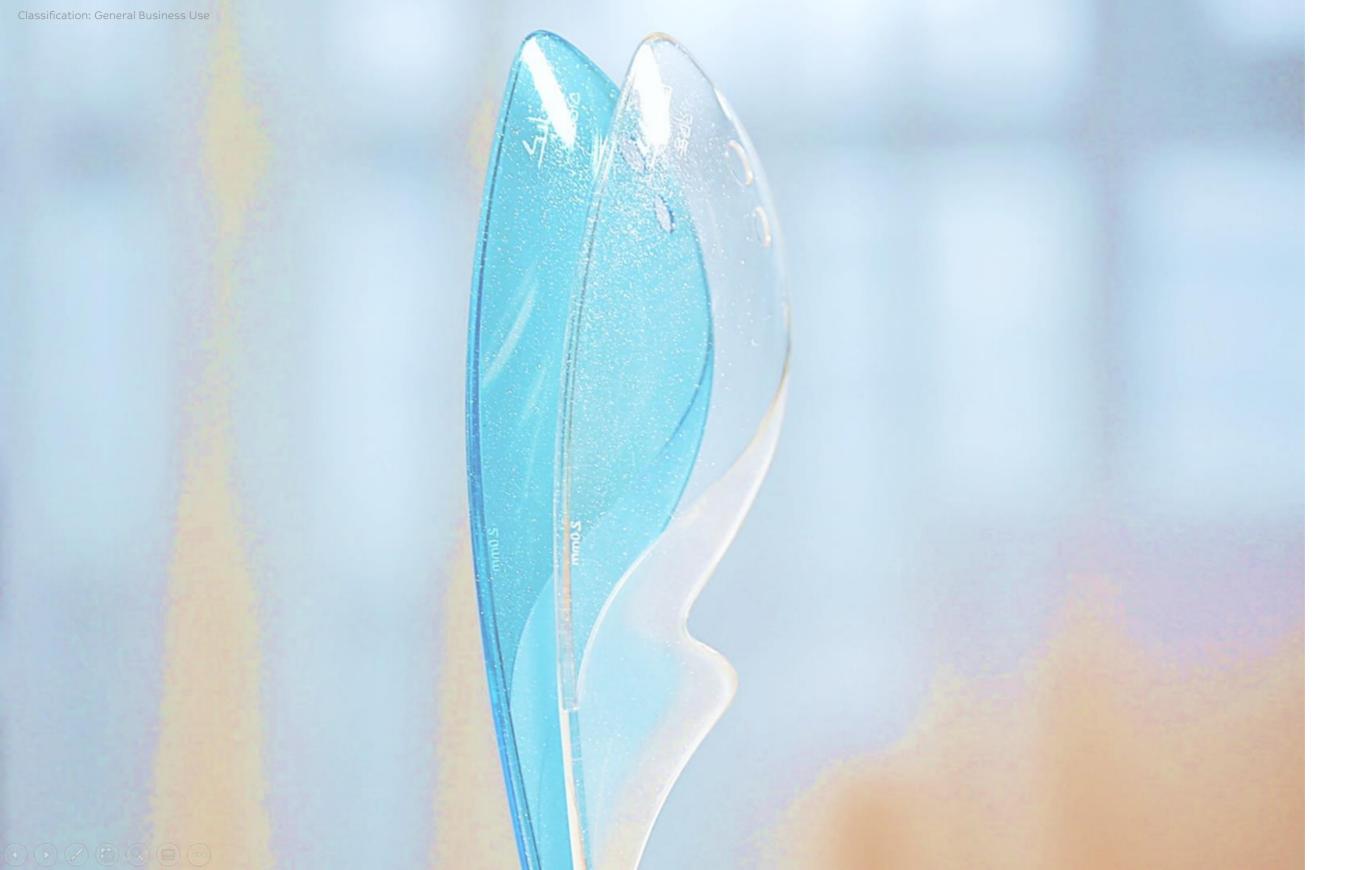

# SWEET NEON

Digital technology can help product design stand out on screens and in the real world. People use digital technology to simulate natural forms and create new forms of interactive art.

The fluorescent neon color palette is used to create energetic and colorful flow lines, injecting excitement into the design and connect with young people.

### SWEET NEON