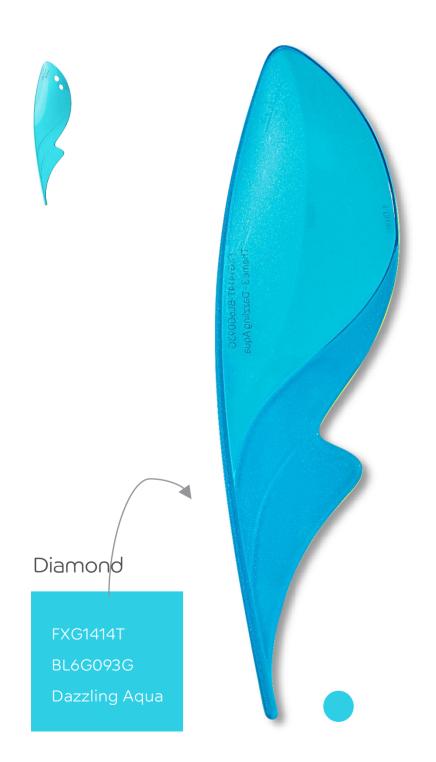

#### Diamond

Glass-like particles in a translucent base create a shimmering, jewel effect that helps make any product shine.

| <ul><li>Grade</li></ul>                    | FXE121(R) / FXE141R: Excellent impact resistance                                                                                                          |
|--------------------------------------------|-----------------------------------------------------------------------------------------------------------------------------------------------------------|
|                                            | EXL Copolymer FXE1414 / FXEMPX1 / FXEMPX2 / FXE1112T / FXE1414T Excellent impact resistance at low temperature                                            |
| <ul> <li>Potential Application</li> </ul>  | Decoration of consumer electronics products Cosmetic packaging Automotive interior decoration trims, etc.                                                 |
| <ul> <li>Coloring Space</li> </ul>         | FXE121(R) / FXE141R: Transparent / translucent / opaque<br>FXE1414 / FXEMPX1 / FXEMPX2: Opaque<br>FXE1112T / FXE1414T: Transparent / translucent / opaque |
| <ul> <li>Welding Line / Flow Ma</li> </ul> | ark Sensitivity Low                                                                                                                                       |

| ١ | Grade                  | FXG121R: Good impact resistance FXG1414T: Excellent impact resistance DMX1435G / DMX1234G*: Anti-scratch     |
|---|------------------------|--------------------------------------------------------------------------------------------------------------|
| • | Potential Application  | Housing or decoration of consumer electronics products Automotive interior lighting Cosmetic packaging, etc. |
| ٠ | Coloring Space         | Wide coloring space ranging from subtle to dramatic diffusing effect                                         |
| ٠ | Welding Line / Flow Ma | rk Sensitivity Low                                                                                           |

<sup>\*</sup> Diamond effect in DMX1435G and DMX1234G are in developmental stage