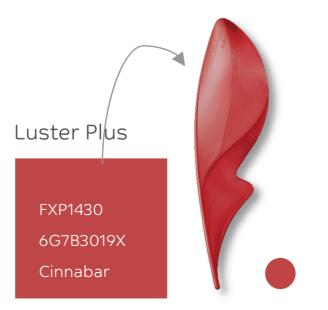

#### Luster Plus

The Luster Plus series leverages new technologies to produce enhanced pearlescent delicateness and luminosity that is more vivid and resplendent than before. The play of light and shadow shifts and varies with surface curvature and material thickness.

| <ul><li>Grade</li></ul>                   | EXL Copolymer<br>FXP1430: Excellent impact resistance                                                  |
|-------------------------------------------|--------------------------------------------------------------------------------------------------------|
| <ul> <li>Potential Application</li> </ul> | Housing of consumer electronics products Cosmetic packaging Automotive interior decoration trims, etc. |
| <ul> <li>Coloring Space</li> </ul>        | Wide coloring space<br>Better pearly effect and higher reflection in translucent base                  |
| <ul> <li>Welding Line / Flow M</li> </ul> | ark Sensitivity Mid - high                                                                             |

Grade
 EXL Copolymer
 FXP1430: Excellent impact resistance

 Potential Application
 Housing of consumer electronics products
 Cosmetic packaging
 Automotive interior decoration trims, etc.

 Coloring Space
 Wide coloring space
 Better pearly effect and higher reflection in translucent base

 Welding Line / Flow Mark Sensitivity
 Mid - high