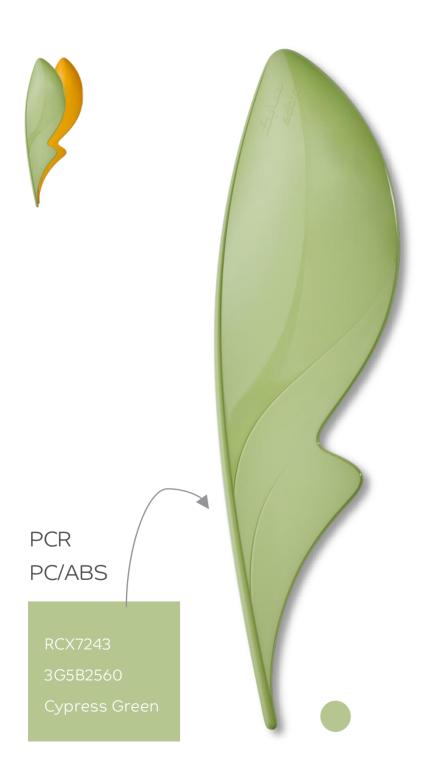

#### PCR PC/ABS

Impact modified polycarbonate / acrylonitrile butadiene styrene (PC/ABS) blend containing post-consumer recycled (PCR) contents, which is also non-brominated and non-chlorinated flame retardant (FR).

■ **Grade** RCX7243: PC/ABS, FR UL94 V0 0.75mm, ~30%PCR

• Potential Application Housing of home appliance and consumer electronics products, etc.

Coloring Space Wide coloring space, opaque