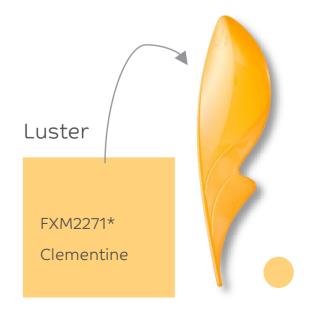

#### Luster

Reproduce the elegance of a pearl finish with a shiny, translucent base in soft pastel and iridescent colors.

Mid - high

\* Metallic effect and pearly effect in FXM2271 are in developmental stage

Welding Line / Flow Mark Sensitivity

\* Metallic effect and pearly effect in FXM2271 are in developmental stage