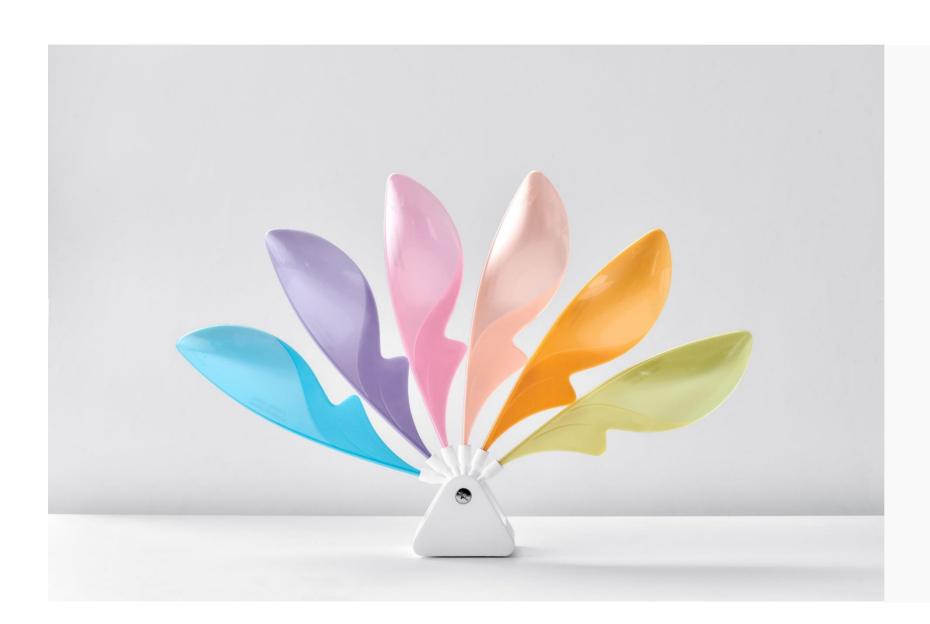

#### Luster Plus

The Luster Plus series leverages new technologies to produce enhanced pearlescent delicateness and luminosity that is more vivid and resplendent than before. The play of light and shadow shifts and varies with surface curvature and material thickness.

| <ul><li>Grade</li></ul>                   | EXL Copolymer<br>FXP1430: Excellent impact resistance                                                  |
|-------------------------------------------|--------------------------------------------------------------------------------------------------------|
| <ul> <li>Potential Application</li> </ul> | Housing of consumer electronics products Cosmetic packaging Automotive interior decoration trims, etc. |
| <ul> <li>Coloring Space</li> </ul>        | Wide coloring space<br>Better pearly effect and higher reflection in translucent base                  |
| <ul> <li>Welding Line / Flow M</li> </ul> | ark Sensitivity Mid - high                                                                             |

Grade
 EXL Copolymer
 FXP1430: Excellent impact resistance

 Potential Application
 Housing of consumer electronics products
 Cosmetic packaging
 Automotive interior decoration trims, etc.

 Coloring Space
 Wide coloring space
 Better pearly effect and higher reflection in translucent base

 Welding Line / Flow Mark Sensitivity
 Mid - high