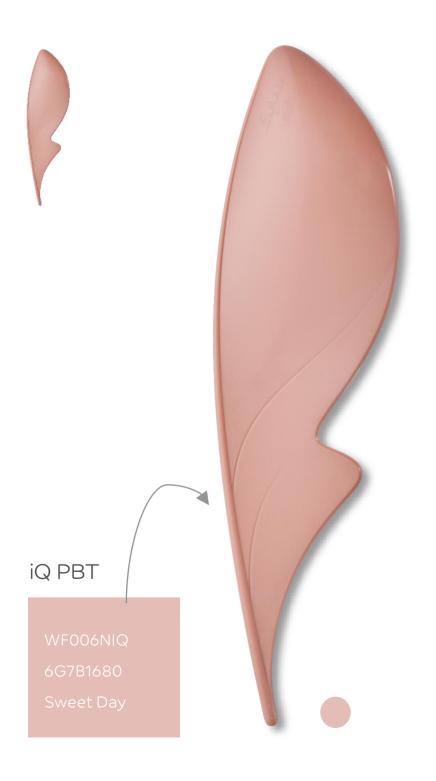

#### Upcycling iQ PBT

iQ PBT based compound utilizes LNP™ ELCRIN™ iQ upcycling technology.

#### Upcycling iQ PBT

iQ PBT based compound utilizes LNP™ ELCRIN™ iQ upcycling technology.

• **Grade** WF006NiQ: 30%GF PBT, >25% PCR, high metal bonding strength

W1000XiQ: PBT, good chemical resistance, >57% PCR

• Potential Application Smart phone / tablet antenna splitter

Cosmetic packaging, etc.

Coloring Space Wide coloring space, opaque