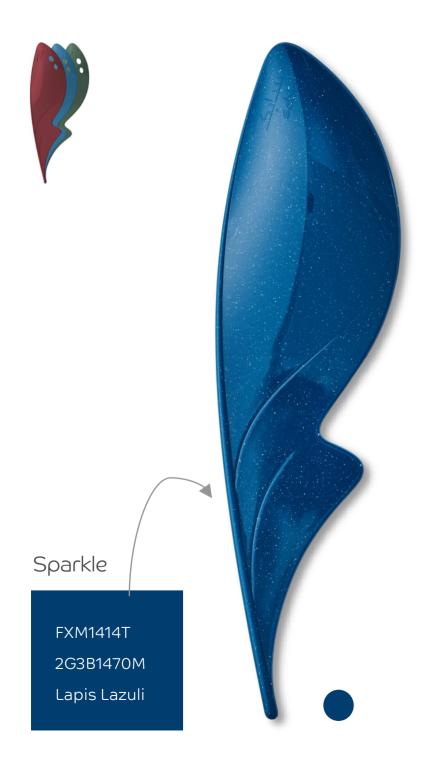

#### Sparkle

A beautiful metal flake painted look which can eliminate the need for paint.

| <ul> <li>Grade</li> </ul>                 | FXC630SK: FR PC/ABS  FXM941A: FR PC UL94 V0 @3.0mm; FXM121R: Non-FR PC  EXL Copolymer FXM1414T: Excellent impact resistance  SLX Copolymer FXM2271*: Impact resistant, anti-scratch |
|-------------------------------------------|-------------------------------------------------------------------------------------------------------------------------------------------------------------------------------------|
| <ul> <li>Potential Application</li> </ul> | Housing or decoration of consumer electronics products Automotive interior lighting Cosmetic packaging, etc.                                                                        |
| <ul> <li>Coloring Space</li> </ul>        | Mid-high chroma                                                                                                                                                                     |
| • Welding Line / Flow Ma                  | ark Sensitivity Mid - high                                                                                                                                                          |