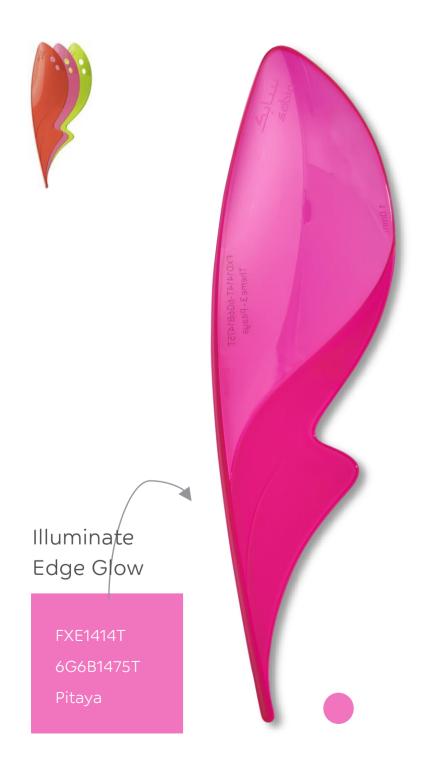

#### Illuminate / Edge Glow

Transform invisible light to create a brilliant edge glow effect accenting design and simulating an interior light source.