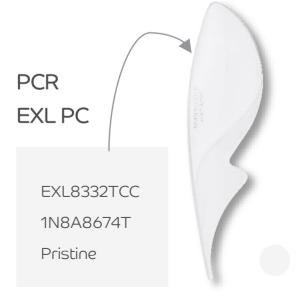

#### PCR EXL Copolymer

PC/siloxane copolymer resin with excellent impact and post-consumer recycled content.

Grade
 EXL8423RCC: ~20%PCR
 EXL8543RCC: ~40%PCR
 EXL8483RCC: ~80%PCR
 EXL8332TCC: ~25%PCR, Excellent low temperature impact resistance

 Potential Application
 Housing of consumer electronics product and electrical products
 Home appliance products, etc.

 Coloring Space
 EXL8423RCC / EXL8543RCC / EXL8483RCC: Wide, opaque
 EXL8332TCC: Wide, transparent, translucent, opaque