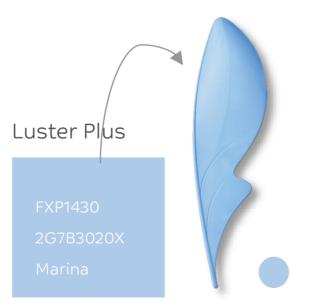

#### Luster Plus

The Luster Plus series leverages new technologies to produce enhanced pearlescent delicateness and luminosity that is more vivid and resplendent than before. The play of light and shadow shifts and varies with surface curvature and material thickness.

| <ul><li>Grade</li></ul>                   | EXL Copolymer<br>FXP1430: Excellent impact resistance                                                  |
|-------------------------------------------|--------------------------------------------------------------------------------------------------------|
| <ul> <li>Potential Application</li> </ul> | Housing of consumer electronics products Cosmetic packaging Automotive interior decoration trims, etc. |
| <ul> <li>Coloring Space</li> </ul>        | Wide coloring space<br>Better pearly effect and higher reflection in translucent base                  |
| <ul> <li>Welding Line / Flow M</li> </ul> | ark Sensitivity Mid - high                                                                             |