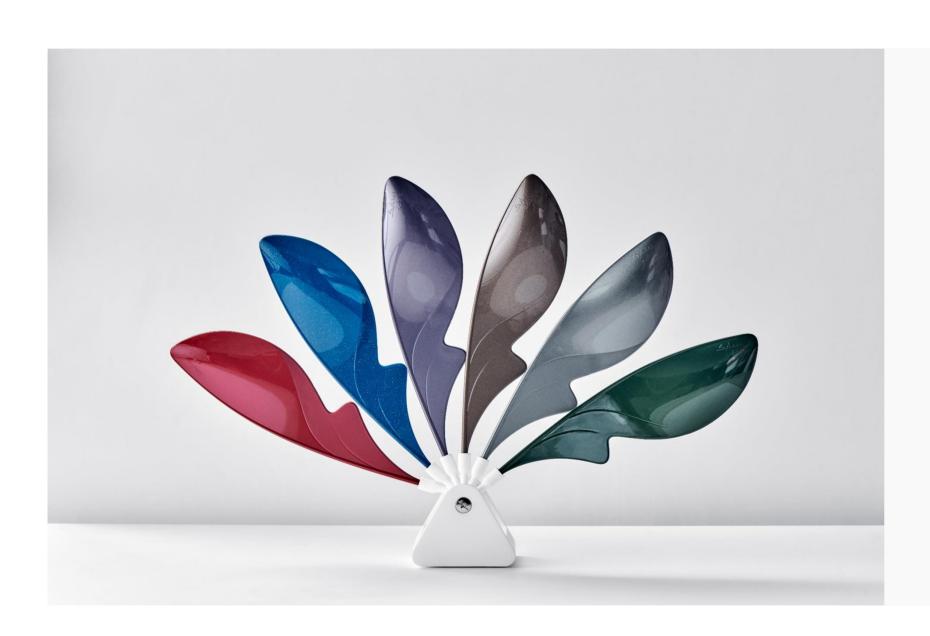

# MOMENT

Social media platforms are becoming increasingly popular, which sparks off the pursuit of real/natural images which are filter-free. People still love classics and tangible experience of beauty.

The combination of classic structures, lines and luster evokes feelings of calmness in viewers' hearts. Saturated metallic hues accentuate the attractiveness of the product. Rich and dark colors give off nostalgic vibes. The light hues from metallic texture blends complement colors creating a gentler contrast between the two.

## MOMENT

Extremely small flakes create the appearance of a continuous metal surface without the added cost of paint.

#### Sparkle

A beautiful metal flake painted look which can eliminate the need for paint.

| <ul> <li>Grade</li> </ul>                 | FXC630SK: FR PC/ABS  FXM941A: FR PC UL94 V0 @3.0mm; FXM121R: Non-FR PC  EXL Copolymer FXM1414T: Excellent impact resistance  SLX Copolymer FXM2271*: Impact resistant, anti-scratch |
|-------------------------------------------|-------------------------------------------------------------------------------------------------------------------------------------------------------------------------------------|
| <ul> <li>Potential Application</li> </ul> | Housing or decoration of consumer electronics products Automotive interior lighting Cosmetic packaging, etc.                                                                        |
| <ul> <li>Coloring Space</li> </ul>        | Mid-high chroma                                                                                                                                                                     |
| • Welding Line / Flow Ma                  | ark Sensitivity Mid - high                                                                                                                                                          |