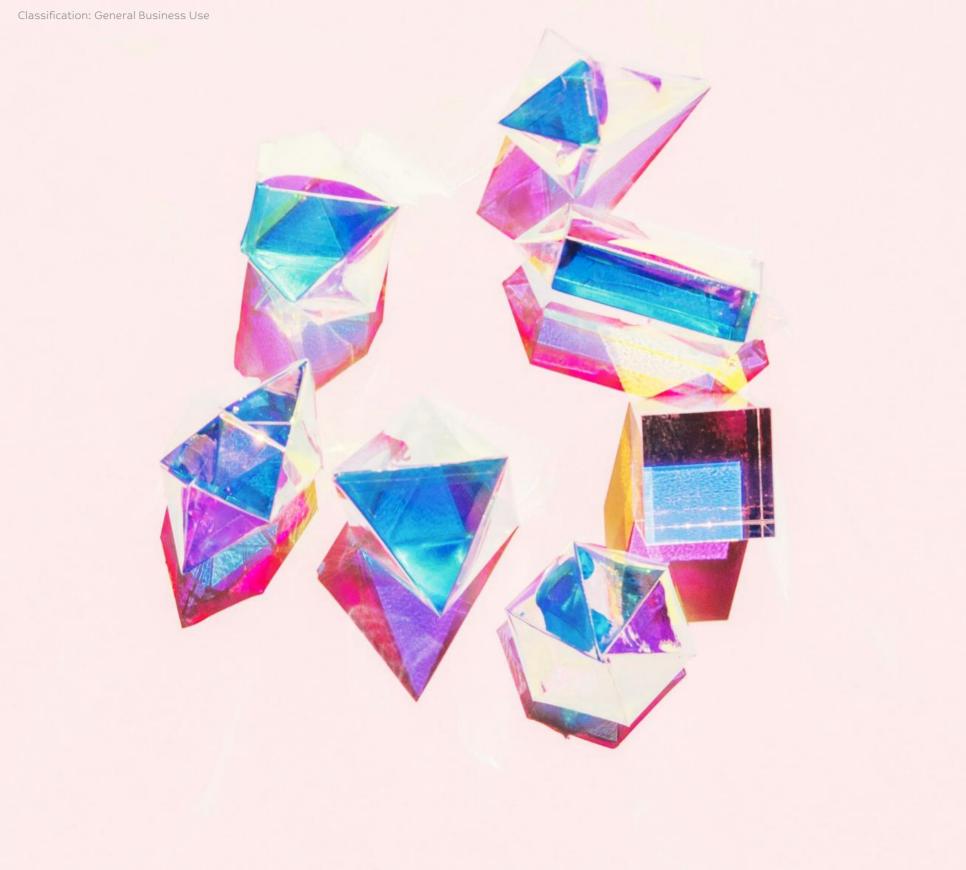

# IRIDES-CENCES

New technology enables people to switch between virtual worlds, imagined worlds and reality at will.

This design delivers an experience of real world blending with real world by using ethereal rainbow colors and delicate luster to produce futuristic, dreamy and surreal visuals.

## IRIDESCENCE

#### Luster

Reproduce the elegance of a pearl finish with a shiny, translucent base in soft pastel and iridescent colors.

Mid - high

\* Metallic effect and pearly effect in FXM2271 are in developmental stage