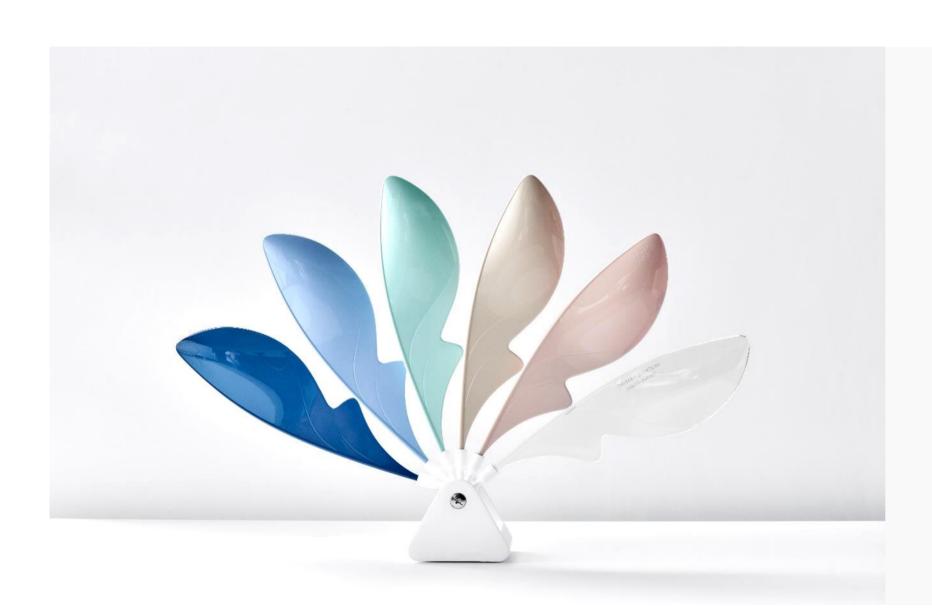

# NATURAL THERAPIES

Nature has a healing power. This design makes people forget the coldness of the hitech style. It draws inspiration from nature and leverages technology in a smart way to benefit both mankind and nature. The purity and simplicity of the design deliver a relaxing and refreshing experience.

Designers use natural, recyclable and ecofriendly materials and pure colors in an artistic way to convey the idea that technology is reshaping the human relation with nature.