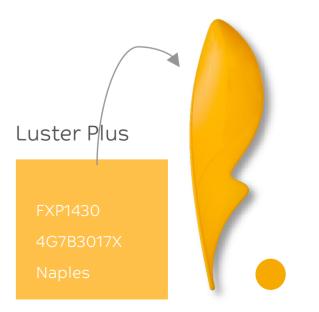

#### Luster Plus

The Luster Plus series leverages new technologies to produce enhanced pearlescent delicateness and luminosity that is more vivid and resplendent than before. The play of light and shadow shifts and varies with surface curvature and material thickness.

| <ul><li>Grade</li></ul>                   | EXL Copolymer<br>FXP1430: Excellent impact resistance                                                  |
|-------------------------------------------|--------------------------------------------------------------------------------------------------------|
| <ul> <li>Potential Application</li> </ul> | Housing of consumer electronics products Cosmetic packaging Automotive interior decoration trims, etc. |
| <ul> <li>Coloring Space</li> </ul>        | Wide coloring space<br>Better pearly effect and higher reflection in translucent base                  |
| <ul> <li>Welding Line / Flow M</li> </ul> | ark Sensitivity Mid - high                                                                             |

Grade
 EXL Copolymer
 FXP1430: Excellent impact resistance

 Potential Application
 Housing of consumer electronics products
 Cosmetic packaging
 Automotive interior decoration trims, etc.

 Coloring Space
 Wide coloring space
 Better pearly effect and higher reflection in translucent base

 Welding Line / Flow Mark Sensitivity
 Mid - high