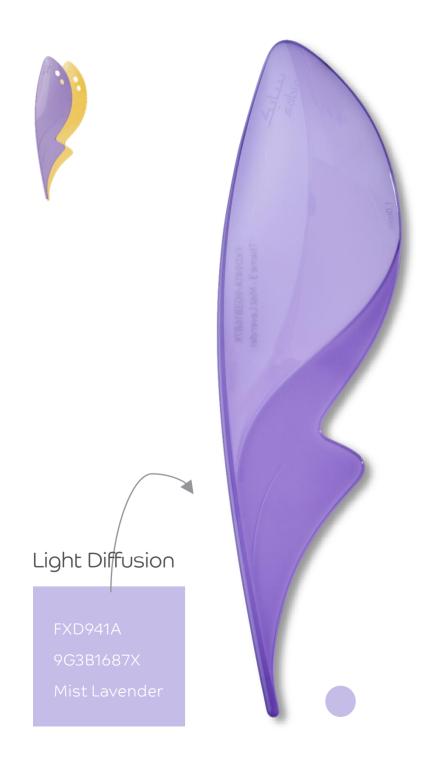

#### Diffusion

Combine transparency, diffusion and eye-catching colors for both hidden and visible interior components.

| <ul> <li>Grade</li> </ul>                  | FXD123R: Excellent impact resistance and UV stability FXD1414T: Excellent impact resistance at low temperature FXD9810: FR UL94 V0 @1.2mm, excellent impact resistance DMX1435D: Anti-scratch and light diffusion |
|--------------------------------------------|-------------------------------------------------------------------------------------------------------------------------------------------------------------------------------------------------------------------|
| <ul> <li>Potential Application</li> </ul>  | Housing or decoration of consumer electronics products Lighting Automotive interior decoration trims, etc.                                                                                                        |
| <ul><li>Coloring Space</li></ul>           | Wide coloring space ranging from subtle to dramatic diffusing effect                                                                                                                                              |
| <ul> <li>Welding Line / Flow Ma</li> </ul> | ark Sensitivity Low                                                                                                                                                                                               |