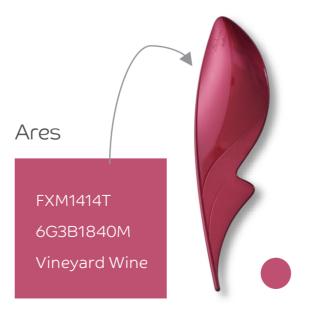

# MOMENT

Social media platforms are becoming increasingly popular, which sparks off the pursuit of real/natural images which are filter-free. People still love classics and tangible experience of beauty.

The combination of classic structures, lines and luster evokes feelings of calmness in viewers' hearts. Saturated metallic hues accentuate the attractiveness of the product. Rich and dark colors give off nostalgic vibes. The light hues from metallic texture blends complement colors creating a gentler contrast between the two.