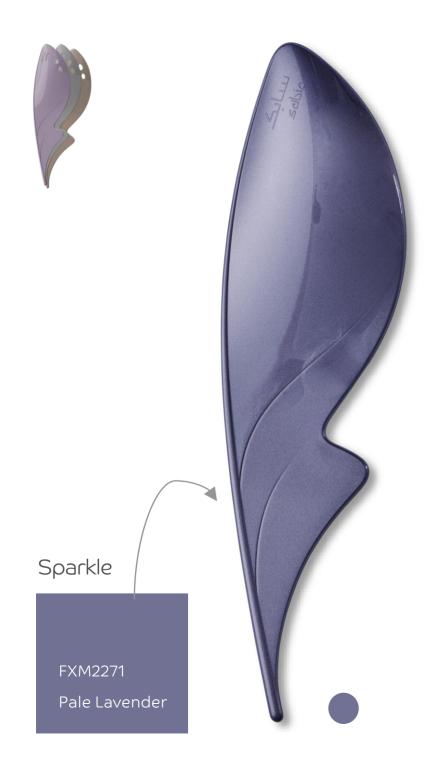

## MOMENT

Extremely small flakes create the appearance of a continuous metal surface without the added cost of paint.

#### Sparkle

A beautiful metal flake painted look which can eliminate the need for paint.

| <ul> <li>Grade</li> </ul>                 | FXC630SK: FR PC/ABS  FXM941A: FR PC UL94 V0 @3.0mm; FXM121R: Non-FR PC  EXL Copolymer FXM1414T: Excellent impact resistance  SLX Copolymer FXM2271*: Impact resistant, anti-scratch |
|-------------------------------------------|-------------------------------------------------------------------------------------------------------------------------------------------------------------------------------------|
| <ul> <li>Potential Application</li> </ul> | Housing or decoration of consumer electronics products Automotive interior lighting Cosmetic packaging, etc.                                                                        |
| <ul> <li>Coloring Space</li> </ul>        | Mid-high chroma                                                                                                                                                                     |
| • Welding Line / Flow Ma                  | ark Sensitivity Mid - high                                                                                                                                                          |

\* Metallic effect and pearly effect in FXM2271 are in developmental stage

| FXM941A: FR PC UL94 V0 @3.0mm; FXM121R: Non-FR PC EXL Copolymer FXM1414T: Excellent impact resistance SLX Copolymer FXM2271*: Impact resistant, anti-scratch |
|--------------------------------------------------------------------------------------------------------------------------------------------------------------|
| Housing or decoration of consumer electronics products Automotive interior lighting Cosmetic packaging, etc.                                                 |
| Mid-high chroma                                                                                                                                              |
|                                                                                                                                                              |