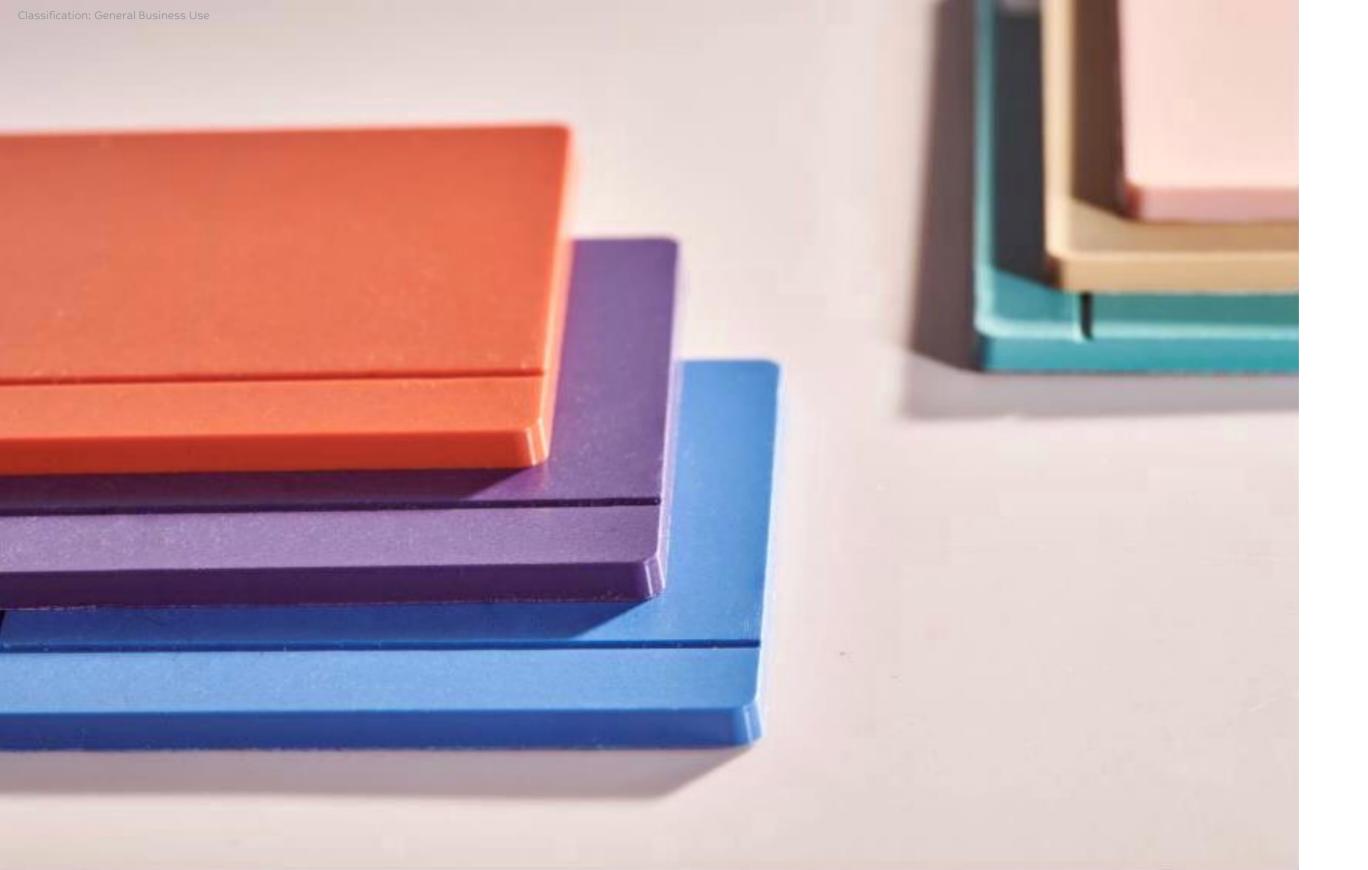

# TIME'S ECHO

Fashion trends come and go. Right now, retro trends are making a huge comeback. The designer has combined the retro design style and geometric shapes in a way that inspires fun, breathes new life into classical elements and allows elegance to speak for itself.

The retro color palette characterized by medium brightness and high chroma induces a sense of nostalgia, making a link between the past and the present.