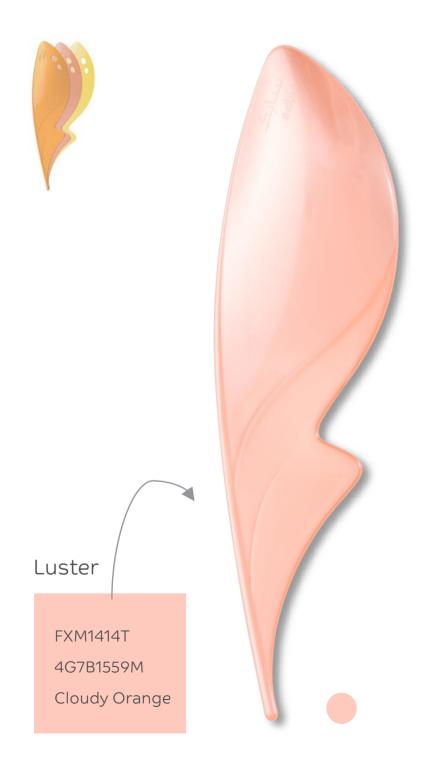

#### Luster Plus

The Luster Plus series leverages new technologies to produce enhanced pearlescent delicateness and luminosity that is more vivid and resplendent than before. The play of light and shadow shifts and varies with surface curvature and material thickness.

#### Sparkle

A beautiful metal flake painted look which can eliminate the need for paint.

| <ul> <li>Grade</li> </ul>                 | FXC630SK: FR PC/ABS  FXM941A: FR PC UL94 V0 @3.0mm; FXM121R: Non-FR PC  EXL Copolymer FXM1414T: Excellent impact resistance  SLX Copolymer FXM2271*: Impact resistant, anti-scratch |
|-------------------------------------------|-------------------------------------------------------------------------------------------------------------------------------------------------------------------------------------|
| <ul> <li>Potential Application</li> </ul> | Housing or decoration of consumer electronics products Automotive interior lighting Cosmetic packaging, etc.                                                                        |
| <ul> <li>Coloring Space</li> </ul>        | Mid-high chroma                                                                                                                                                                     |
| • Welding Line / Flow Ma                  | ark Sensitivity Mid - high                                                                                                                                                          |

\* Metallic effect and pearly effect in FXM2271 are in developmental stage

| FXM941A: FR PC UL94 V0 @3.0mm; FXM121R: Non-FR PC EXL Copolymer FXM1414T: Excellent impact resistance SLX Copolymer FXM2271*: Impact resistant, anti-scratch |
|--------------------------------------------------------------------------------------------------------------------------------------------------------------|
| Housing or decoration of consumer electronics products Automotive interior lighting Cosmetic packaging, etc.                                                 |
| Mid-high chroma                                                                                                                                              |
|                                                                                                                                                              |