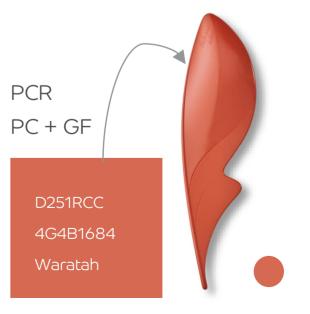

#### PCR PC/ABS

Impact modified polycarbonate / acrylonitrile butadiene styrene (PC/ABS) blend containing post-consumer recycled (PCR) contents, which is also non-brominated and non-chlorinated flame retardant (FR).

#### PCR High Modulus PC

Compound based on PCR polycarbonate resins which are flame retardant and contain glass fiber.

• **Grade** D251RCC: PC+20%GF, FR UL94 V0 0.6mm, ~40%PCR

D351RCC: PC+30%GF, FR UL94 V0 0.8mm, ~40%PC

• Potential Application Housing of home appliance and consumer electronics products, etc.

Coloring Space Wide coloring space, opaque