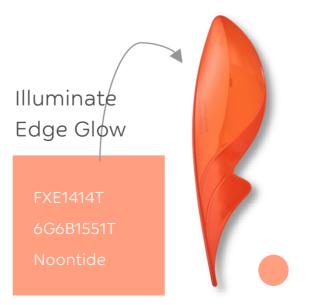

#### Illuminate / Edge Glow

Transform invisible light to create a brilliant edge glow effect accenting design and simulating an interior light source.