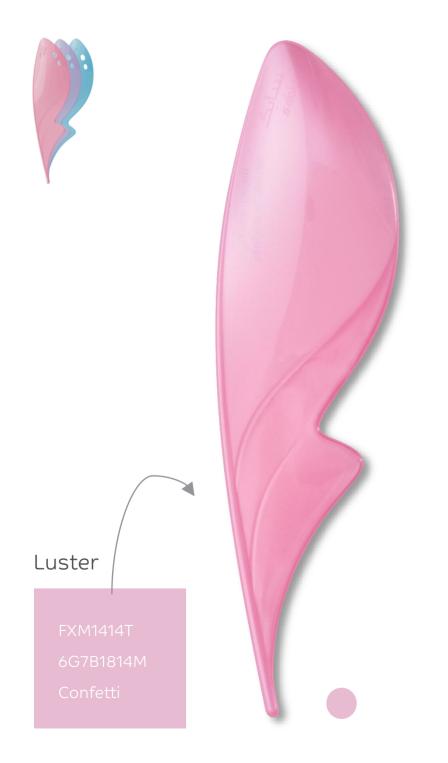

#### Luster Plus

The Luster Plus series leverages new technologies to produce enhanced pearlescent delicateness and luminosity that is more vivid and resplendent than before. The play of light and shadow shifts and varies with surface curvature and material thickness.

| <ul><li>Grade</li></ul>                   | EXL Copolymer<br>FXP1430: Excellent impact resistance                                                  |
|-------------------------------------------|--------------------------------------------------------------------------------------------------------|
| <ul> <li>Potential Application</li> </ul> | Housing of consumer electronics products Cosmetic packaging Automotive interior decoration trims, etc. |
| <ul> <li>Coloring Space</li> </ul>        | Wide coloring space<br>Better pearly effect and higher reflection in translucent base                  |
| <ul> <li>Welding Line / Flow M</li> </ul> | ark Sensitivity Mid - high                                                                             |

Grade
 EXL Copolymer
 FXP1430: Excellent impact resistance

 Potential Application
 Housing of consumer electronics products
 Cosmetic packaging
 Automotive interior decoration trims, etc.

 Coloring Space
 Wide coloring space
 Better pearly effect and higher reflection in translucent base

 Welding Line / Flow Mark Sensitivity
 Mid - high