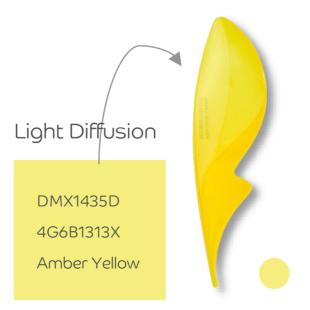

#### Diffusion

Combine transparency, diffusion and eye-catching colors for both hidden and visible interior components.

| <ul> <li>Grade</li> </ul>                  | FXD123R: Excellent impact resistance and UV stability FXD1414T: Excellent impact resistance at low temperature FXD9810: FR UL94 V0 @1.2mm, excellent impact resistance DMX1435D: Anti-scratch and light diffusion |
|--------------------------------------------|-------------------------------------------------------------------------------------------------------------------------------------------------------------------------------------------------------------------|
| <ul> <li>Potential Application</li> </ul>  | Housing or decoration of consumer electronics products Lighting Automotive interior decoration trims, etc.                                                                                                        |
| <ul><li>Coloring Space</li></ul>           | Wide coloring space ranging from subtle to dramatic diffusing effect                                                                                                                                              |
| <ul> <li>Welding Line / Flow Ma</li> </ul> | ark Sensitivity Low                                                                                                                                                                                               |