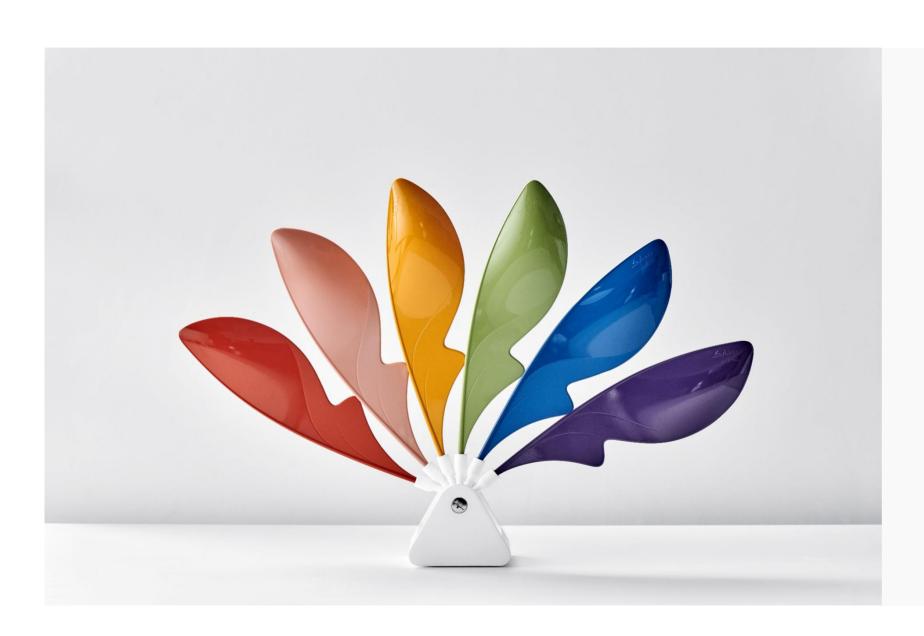

# RE. BLOSSOM

The pandemic and global political power shift have led to drastic changes in people's values across the world. Efforts have been made to reduce harmful impact of the pursuit of luxury. People are paying more attention to environmental protection, resource conservation, mind-body balance, as well as work-life balance. More and more people want to change the world for the better in a gentle way.

In the era of personalization, the medium bright, high chroma color palette is used in the design of eco-friendly products to convey joyfulness and friendliness.

#### PCR PC/ABS

Impact modified polycarbonate / acrylonitrile butadiene styrene (PC/ABS) blend containing post-consumer recycled (PCR) contents, which is also non-brominated and non-chlorinated flame retardant (FR).

#### PCR High Modulus PC

Compound based on PCR polycarbonate resins which are flame retardant and contain glass fiber.

#### Upcycling iQ PBT

iQ PBT based compound utilizes LNP™ ELCRIN™ iQ upcycling technology.