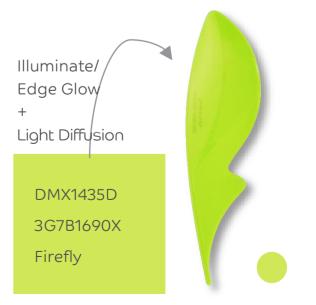

#### Illuminate / Edge Glow

Transform invisible light to create a brilliant edge glow effect accenting design and simulating an interior light source.

| <ul> <li>Grade</li> </ul>                  | FXD123R: Excellent impact resistance and UV stability FXD1414T: Excellent impact resistance at low temperature FXD9810: FR UL94 V0 @1.2mm, excellent impact resistance DMX1435D: Anti-scratch and light diffusion |
|--------------------------------------------|-------------------------------------------------------------------------------------------------------------------------------------------------------------------------------------------------------------------|
| <ul> <li>Potential Application</li> </ul>  | Housing or decoration of consumer electronics products Lighting Automotive interior decoration trims, etc.                                                                                                        |
| <ul><li>Coloring Space</li></ul>           | Wide coloring space ranging from subtle to dramatic diffusing effect                                                                                                                                              |
| <ul> <li>Welding Line / Flow Ma</li> </ul> | ark Sensitivity Low                                                                                                                                                                                               |