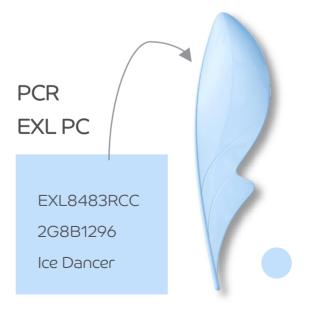

#### PCR EXL Copolymer

PC/siloxane copolymer resin with excellent impact and post-consumer recycled content.

Grade
 EXL8423RCC: ~20%PCR
 EXL8543RCC: ~40%PCR
 EXL8483RCC: ~80%PCR
 EXL8332TCC: ~25%PCR, Excellent low temperature impact resistance

 Potential Application
 Housing of consumer electronics product and electrical products
 Home appliance products, etc.

 Coloring Space
 EXL8423RCC / EXL8543RCC / EXL8483RCC: Wide, opaque
 EXL8332TCC: Wide, transparent, translucent, opaque

 Welding Line / Flow Mark Sensitivity
 Low

Grade

 EXL8423RCC: ~20%PCR
 EXL8543RCC: ~40%PCR
 EXL8483RCC: ~80%PCR, Excellent low temperature impact resistance

 Potential Application

 Housing of consumer electronics product and electrical products Home appliance products, etc.

 Coloring Space

 EXL8423RCC / EXL8543RCC / EXL8483RCC: Wide, opaque EXL8332TCC: Wide, transparent, translucent, opaque

 Welding Line / Flow Mark Sensitivity Low

Classification: General Business Use