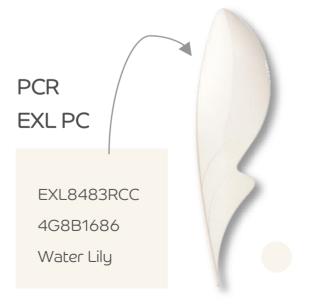

#### PCR EXL Copolymer

PC/siloxane copolymer resin with excellent impact and post-consumer recycled content.

Grade
 EXL8423RCC: ~20%PCR
 EXL8543RCC: ~40%PCR
 EXL8483RCC: ~80%PCR
 EXL8332TCC: ~25%PCR, Excellent low temperature impact resistance

 Potential Application
 Housing of consumer electronics product and electrical products
 Home appliance products, etc.

 Coloring Space
 EXL8423RCC / EXL8543RCC / EXL8483RCC: Wide, opaque
 EXL8332TCC: Wide, transparent, translucent, opaque