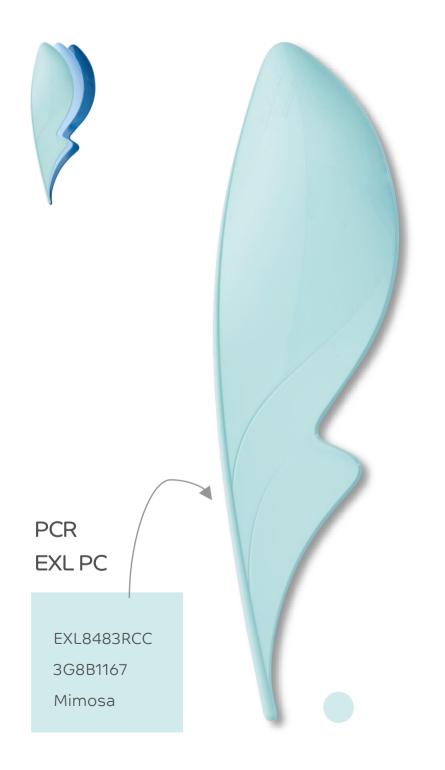

#### PCR EXL Copolymer

PC/siloxane copolymer resin with excellent impact and post-consumer recycled content.

Grade
 EXL8423RCC: ~20%PCR
 EXL8543RCC: ~40%PCR
 EXL8483RCC: ~80%PCR
 EXL8332TCC: ~25%PCR, Excellent low temperature impact resistance

 Potential Application
 Housing of consumer electronics product and electrical products
 Home appliance products, etc.

 Coloring Space
 EXL8423RCC / EXL8543RCC / EXL8483RCC: Wide, opaque
 EXL8332TCC: Wide, transparent, translucent, opaque

 Welding Line / Flow Mark Sensitivity
 Low

Grade

 EXL8423RCC: ~20%PCR
 EXL8543RCC: ~40%PCR
 EXL8483RCC: ~80%PCR, Excellent low temperature impact resistance

 Potential Application

 Housing of consumer electronics product and electrical products Home appliance products, etc.

 Coloring Space

 EXL8423RCC / EXL8543RCC / EXL8483RCC: Wide, opaque EXL8332TCC: Wide, transparent, translucent, opaque

 Welding Line / Flow Mark Sensitivity Low

Classification: General Business Use