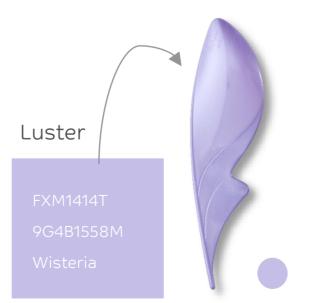

#### Luster Plus

The Luster Plus series leverages new technologies to produce enhanced pearlescent delicateness and luminosity that is more vivid and resplendent than before. The play of light and shadow shifts and varies with surface curvature and material thickness.

| <ul><li>Grade</li></ul>                   | EXL Copolymer<br>FXP1430: Excellent impact resistance                                                  |
|-------------------------------------------|--------------------------------------------------------------------------------------------------------|
| <ul> <li>Potential Application</li> </ul> | Housing of consumer electronics products Cosmetic packaging Automotive interior decoration trims, etc. |
| <ul> <li>Coloring Space</li> </ul>        | Wide coloring space<br>Better pearly effect and higher reflection in translucent base                  |
| <ul> <li>Welding Line / Flow M</li> </ul> | ark Sensitivity Mid - high                                                                             |

Grade
 EXL Copolymer
 FXP1430: Excellent impact resistance

 Potential Application
 Housing of consumer electronics products
 Cosmetic packaging
 Automotive interior decoration trims, etc.

 Coloring Space
 Wide coloring space
 Better pearly effect and higher reflection in translucent base

 Welding Line / Flow Mark Sensitivity
 Mid - high