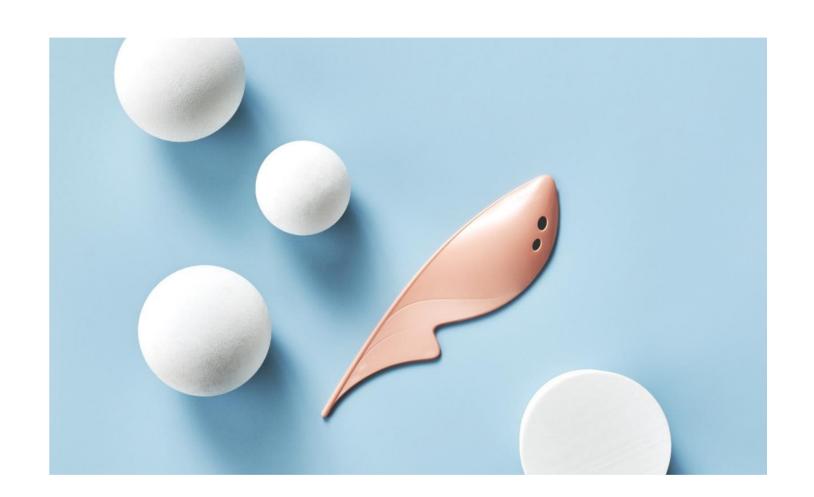

#### Luster Plus

The Luster Plus series leverages new technologies to produce enhanced pearlescent delicateness and luminosity that is more vivid and resplendent than before. The play of light and shadow shifts and varies with surface curvature and material thickness.