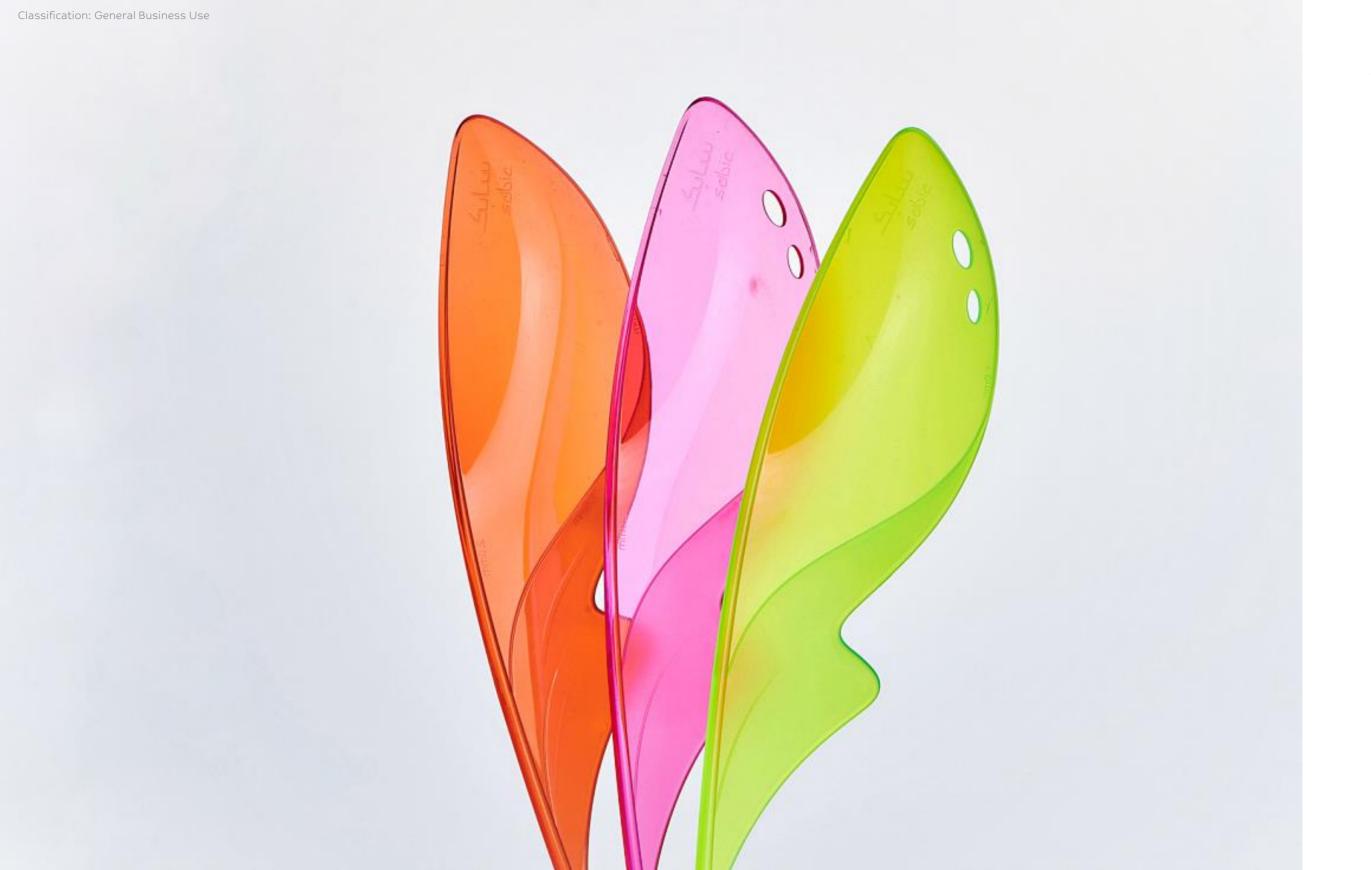

# SWEET NEON

Digital technology can help product design stand out on screens and in the real world. People use digital technology to simulate natural forms and create new forms of interactive art.

The fluorescent neon color palette is used to create energetic and colorful flow lines, injecting excitement into the design and connect with young people.

### SWEET NEON