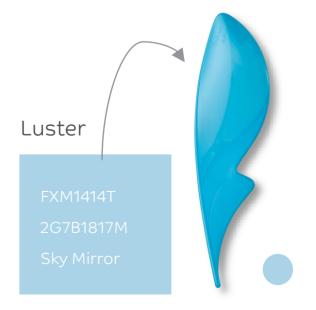

#### Luster Plus

The Luster Plus series leverages new technologies to produce enhanced pearlescent delicateness and luminosity that is more vivid and resplendent than before. The play of light and shadow shifts and varies with surface curvature and material thickness.

| <ul><li>Grade</li></ul>                   | EXL Copolymer<br>FXP1430: Excellent impact resistance                                                  |
|-------------------------------------------|--------------------------------------------------------------------------------------------------------|
| <ul> <li>Potential Application</li> </ul> | Housing of consumer electronics products Cosmetic packaging Automotive interior decoration trims, etc. |
| <ul> <li>Coloring Space</li> </ul>        | Wide coloring space<br>Better pearly effect and higher reflection in translucent base                  |
| <ul> <li>Welding Line / Flow M</li> </ul> | ark Sensitivity Mid - high                                                                             |

Grade
 EXL Copolymer
 FXP1430: Excellent impact resistance

 Potential Application
 Housing of consumer electronics products
 Cosmetic packaging
 Automotive interior decoration trims, etc.

 Coloring Space
 Wide coloring space
 Better pearly effect and higher reflection in translucent base

 Welding Line / Flow Mark Sensitivity
 Mid - high