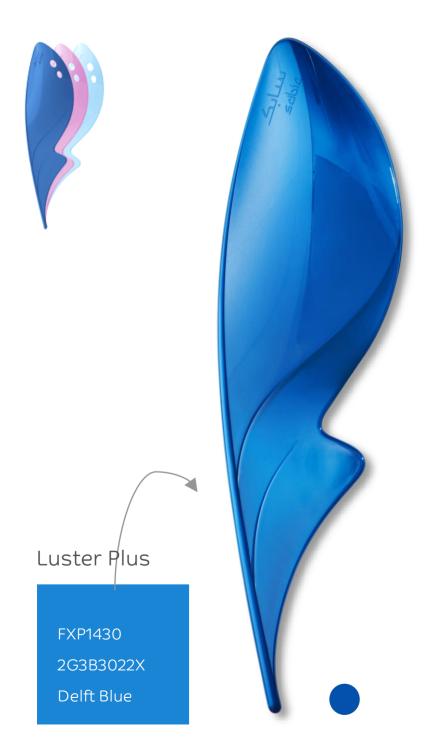

#### Luster Plus

The Luster Plus series leverages new technologies to produce enhanced pearlescent delicateness and luminosity that is more vivid and resplendent than before. The play of light and shadow shifts and varies with surface curvature and material thickness.

| <ul><li>Grade</li></ul>                   | EXL Copolymer<br>FXP1430: Excellent impact resistance                                                  |
|-------------------------------------------|--------------------------------------------------------------------------------------------------------|
| <ul> <li>Potential Application</li> </ul> | Housing of consumer electronics products Cosmetic packaging Automotive interior decoration trims, etc. |
| <ul> <li>Coloring Space</li> </ul>        | Wide coloring space<br>Better pearly effect and higher reflection in translucent base                  |
| <ul> <li>Welding Line / Flow M</li> </ul> | ark Sensitivity Mid - high                                                                             |