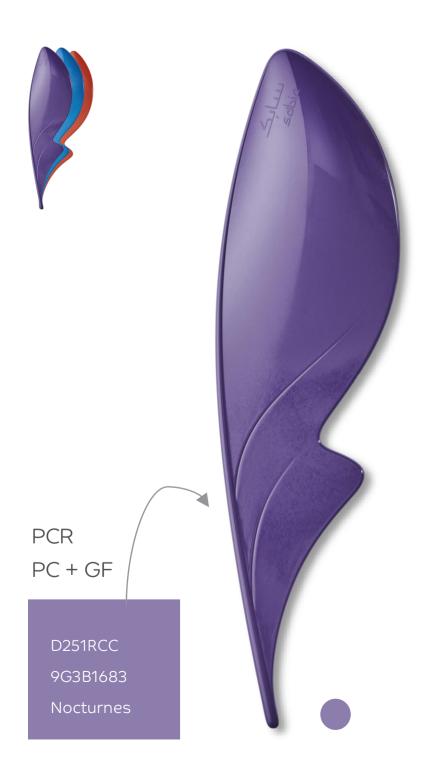

#### PCR High Modulus PC

Compound based on PCR polycarbonate resins which are flame retardant and contain glass fiber.

#### PCR High Modulus PC

Compound based on PCR polycarbonate resins which are flame retardant and contain glass fiber.

• **Grade** D251RCC: PC+20%GF, FR UL94 V0 0.6mm, ~40%PCR

D351RCC: PC+30%GF, FR UL94 V0 0.8mm, ~40%PC

• Potential Application Housing of home appliance and consumer electronics products, etc.

Coloring Space Wide coloring space, opaque