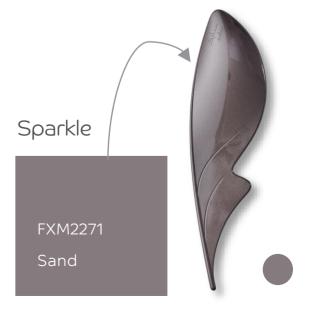

#### Sparkle

A beautiful metal flake painted look which can eliminate the need for paint.

| <ul> <li>Grade</li> </ul>                 | FXC630SK: FR PC/ABS  FXM941A: FR PC UL94 V0 @3.0mm; FXM121R: Non-FR PC  EXL Copolymer FXM1414T: Excellent impact resistance  SLX Copolymer FXM2271*: Impact resistant, anti-scratch |
|-------------------------------------------|-------------------------------------------------------------------------------------------------------------------------------------------------------------------------------------|
| <ul> <li>Potential Application</li> </ul> | Housing or decoration of consumer electronics products Automotive interior lighting Cosmetic packaging, etc.                                                                        |
| <ul> <li>Coloring Space</li> </ul>        | Mid-high chroma                                                                                                                                                                     |
| • Welding Line / Flow Ma                  | ark Sensitivity Mid - high                                                                                                                                                          |

\* Metallic effect and pearly effect in FXM2271 are in developmental stage

| FXM941A: FR PC UL94 V0 @3.0mm; FXM121R: Non-FR PC EXL Copolymer FXM1414T: Excellent impact resistance SLX Copolymer FXM2271*: Impact resistant, anti-scratch |
|--------------------------------------------------------------------------------------------------------------------------------------------------------------|
| Housing or decoration of consumer electronics products Automotive interior lighting Cosmetic packaging, etc.                                                 |
| Mid-high chroma                                                                                                                                              |
|                                                                                                                                                              |