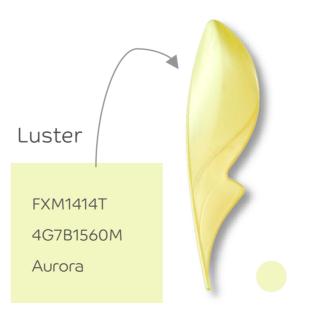

#### Luster

Reproduce the elegance of a pearl finish with a shiny, translucent base in soft pastel and iridescent colors.

Mid - high

\* Metallic effect and pearly effect in FXM2271 are in developmental stage

Welding Line / Flow Mark Sensitivity

\* Metallic effect and pearly effect in FXM2271 are in developmental stage