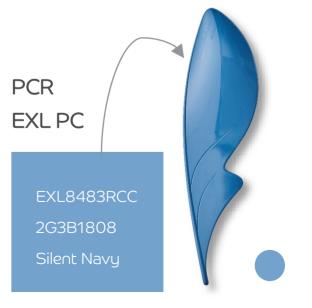

#### PCR EXL Copolymer

PC/siloxane copolymer resin with excellent impact and post-consumer recycled content.

Grade
 EXL8423RCC: ~20%PCR
 EXL8543RCC: ~40%PCR
 EXL8483RCC: ~80%PCR
 EXL8332TCC: ~25%PCR, Excellent low temperature impact resistance

 Potential Application
 Housing of consumer electronics product and electrical products
 Home appliance products, etc.

 Coloring Space
 EXL8423RCC / EXL8543RCC / EXL8483RCC: Wide, opaque
 EXL8332TCC: Wide, transparent, translucent, opaque

 Welding Line / Flow Mark Sensitivity
 Low

Grade

 EXL8423RCC: ~20%PCR
 EXL8543RCC: ~40%PCR
 EXL8483RCC: ~80%PCR, Excellent low temperature impact resistance

 Potential Application

 Housing of consumer electronics product and electrical products Home appliance products, etc.

 Coloring Space

 EXL8423RCC / EXL8543RCC / EXL8483RCC: Wide, opaque EXL8332TCC: Wide, transparent, translucent, opaque

 Welding Line / Flow Mark Sensitivity Low

Classification: General Business Use