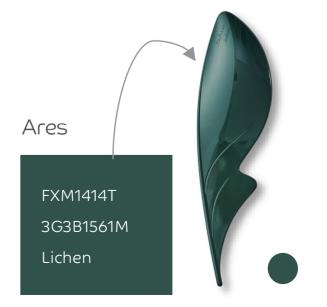

# MOMENT

Social media platforms are becoming increasingly popular, which sparks off the pursuit of real/natural images which are filter-free. People still love classics and tangible experience of beauty.

The combination of classic structures, lines and luster evokes feelings of calmness in viewers' hearts. Saturated metallic hues accentuate the attractiveness of the product. Rich and dark colors give off nostalgic vibes. The light hues from metallic texture blends complement colors creating a gentler contrast between the two.