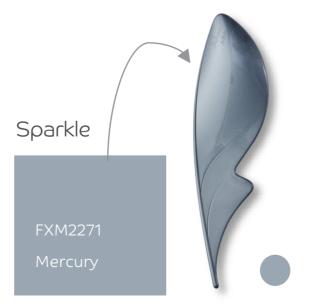

#### Sparkle

A beautiful metal flake painted look which can eliminate the need for paint.

| <ul> <li>Grade</li> </ul>                 | FXC630SK: FR PC/ABS  FXM941A: FR PC UL94 V0 @3.0mm; FXM121R: Non-FR PC  EXL Copolymer FXM1414T: Excellent impact resistance  SLX Copolymer FXM2271*: Impact resistant, anti-scratch |
|-------------------------------------------|-------------------------------------------------------------------------------------------------------------------------------------------------------------------------------------|
| <ul> <li>Potential Application</li> </ul> | Housing or decoration of consumer electronics products Automotive interior lighting Cosmetic packaging, etc.                                                                        |
| <ul> <li>Coloring Space</li> </ul>        | Mid-high chroma                                                                                                                                                                     |
| • Welding Line / Flow Ma                  | ark Sensitivity Mid - high                                                                                                                                                          |

\* Metallic effect and pearly effect in FXM2271 are in developmental stage

| FXM941A: FR PC UL94 V0 @3.0mm; FXM121R: Non-FR PC EXL Copolymer FXM1414T: Excellent impact resistance SLX Copolymer FXM2271*: Impact resistant, anti-scratch |
|--------------------------------------------------------------------------------------------------------------------------------------------------------------|
| Housing or decoration of consumer electronics products Automotive interior lighting Cosmetic packaging, etc.                                                 |
| Mid-high chroma                                                                                                                                              |
|                                                                                                                                                              |