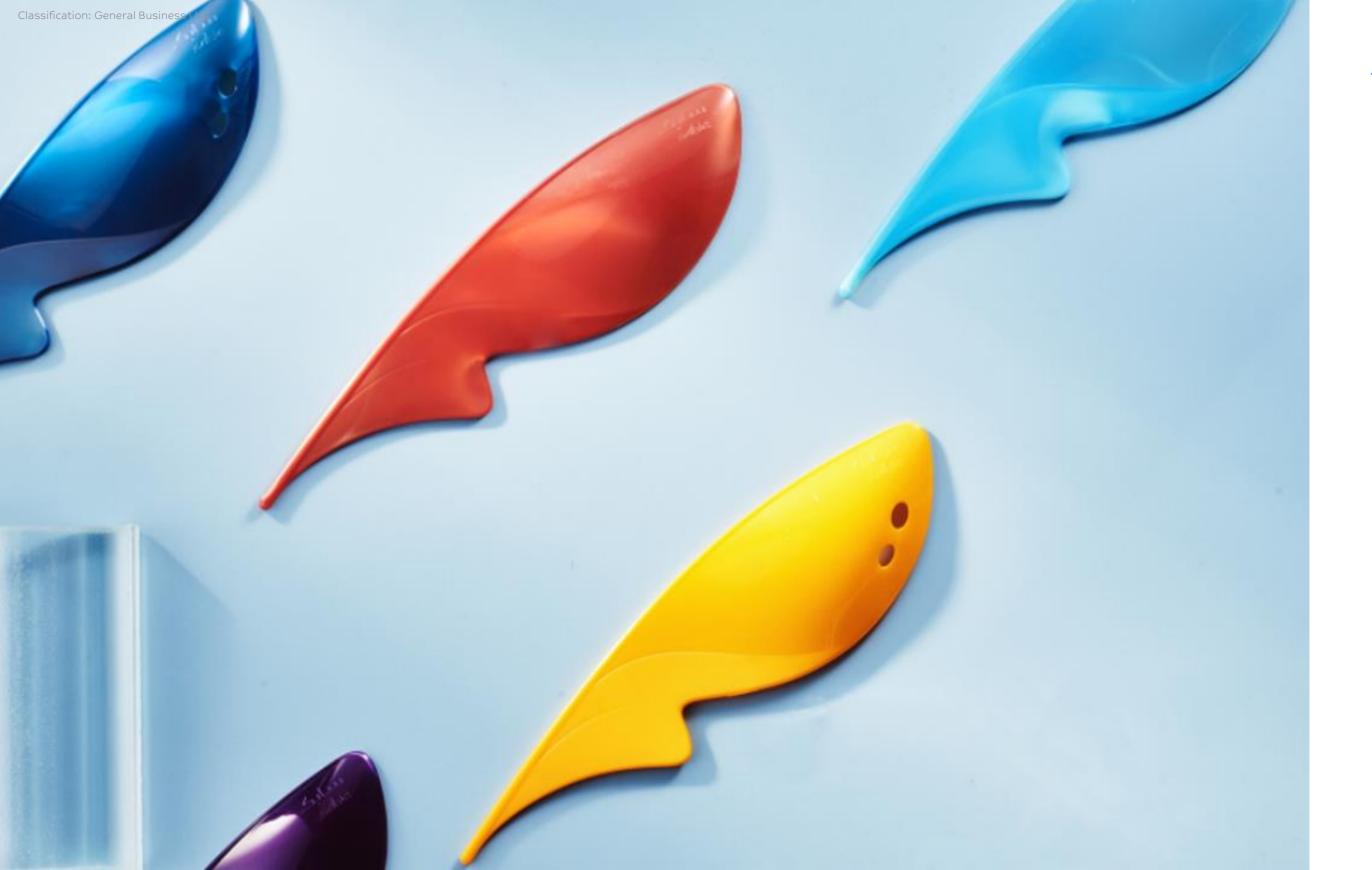

VISUALFX™ resins are formulated with the color and effect inherent in the pellet to create colorful and exceptionally rich looking parts out-of-mold in an eco-friendly way.

Let us take you on a fascinating journey through the world of aesthetics.

#### COLORXPRESS™ Services

deliver the right colors and effects, in the right place, at the right time, every time.

TIME'S ECHO IRIDESCENCE SWEETNEON MOMENT RE-BLOSSOM

NATURALTHERAPIES