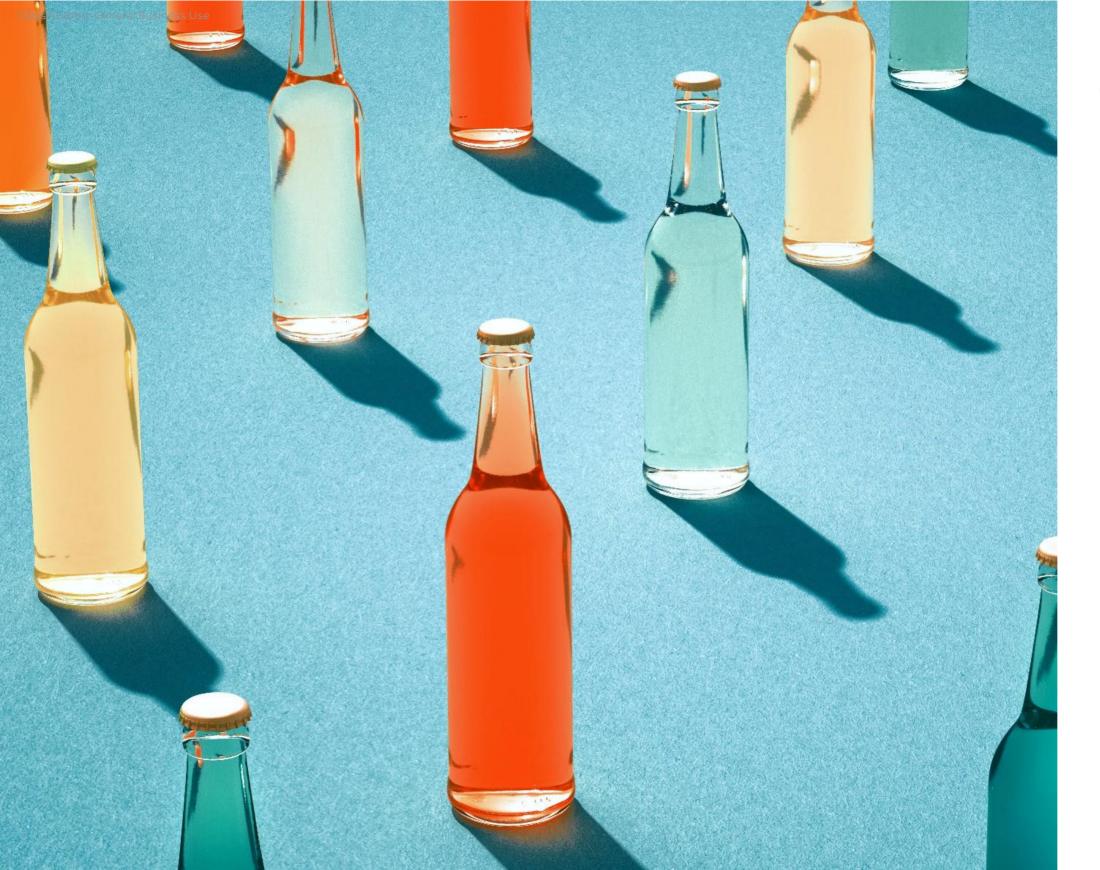

# SWEET NEON

Digital technology can help product design stand out on screens and in the real world. People use digital technology to simulate natural forms and create new forms of interactive art.

The fluorescent neon color palette is used to create energetic and colorful flow lines, injecting excitement into the design and connect with young people.