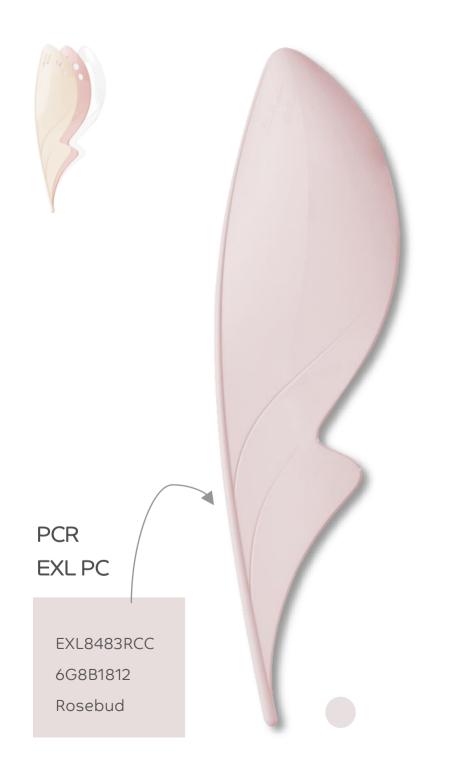

#### PCR EXL Copolymer

PC/siloxane copolymer resin with excellent impact and post-consumer recycled content.

Grade
 EXL8423RCC: ~20%PCR
 EXL8543RCC: ~40%PCR
 EXL8483RCC: ~80%PCR
 EXL8332TCC: ~25%PCR, Excellent low temperature impact resistance

 Potential Application
 Housing of consumer electronics product and electrical products
 Home appliance products, etc.

 Coloring Space
 EXL8423RCC / EXL8543RCC / EXL8483RCC: Wide, opaque
 EXL8332TCC: Wide, transparent, translucent, opaque

 Welding Line / Flow Mark Sensitivity
 Low

Grade

 EXL8423RCC: ~20%PCR
 EXL8543RCC: ~40%PCR
 EXL8483RCC: ~80%PCR, Excellent low temperature impact resistance

 Potential Application

 Housing of consumer electronics product and electrical products Home appliance products, etc.

 Coloring Space

 EXL8423RCC / EXL8543RCC / EXL8483RCC: Wide, opaque EXL8332TCC: Wide, transparent, translucent, opaque

 Welding Line / Flow Mark Sensitivity Low

Classification: General Business Use